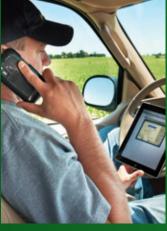

## **SEE** critical and timely information about your field conditions, online.

- Evaluate soil moisture and crop uptake with easy-to-read graphs that draw data from soil moisture probes in your field.
- Assess weather conditions by viewing environmental sensors in your field. You'll see site-specific measures of temperature, rainfall, wind, and more.
- Access a quick view of your field's data through Field Connect Mobile, or full reports via a secure web-based service.