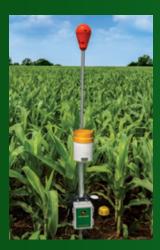

## **SEE** critical and timely information about your field conditions, online.

- Evaluate soil moisture and crop uptake with easy-to-read graphs that draw data from soil moisture probes in your field.
- Assess weather conditions by viewing environmental sensors in your field. You'll see site-specific measures of temperature, rainfall, wind, and more.
- Access a quick view of your field's data through Field Connect Mobile, or full reports via a secure web-based service.