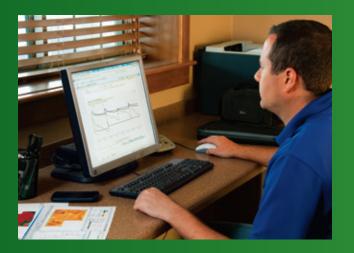

## **SEE** critical and timely information about your field conditions, online.

- Evaluate soil moisture and crop uptake with easy-to-read graphs that draw data from soil moisture probes in your field.
- Assess weather conditions by viewing environmental sensors in your field. You'll see site-specific measures of temperature, rainfall, wind, and more.
- Access a quick view of your field's data through Field Connect Mobile, or full reports via a secure web-based service.

## **SHARE** agronomic and weather data directly with partners you choose.

- Easily share data with others by setting permissions that grant the right access to the right people – such as input providers, consultants, and field workers.
- Opt to share your data into crop and weather models that deliver an even more comprehensive view of your field conditions and environment over time.