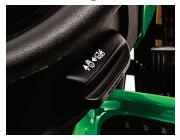

### **Correct image:**

#### Cruise control

This popular feature is just as useful on lawn mowers as it is on cars. To switch it on or off, simply **lift the lever**. (Available on selected models only.)