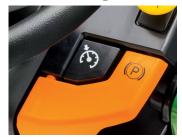

#### Incorrect image:

#### Cruise control

This popular feature is just as useful on lawn mowers as it is on cars. To switch it on or off, simply **press the button**. (Available on selected models only.)