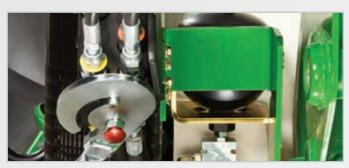

## **Stationary Fenders**

Helps avoid loader contact with the regular tractor fenders when oscillating, turning and digging.

**BW15928** H480

BW15906 H260, H310, H340, H360 and H380

BW15741 H240

Significantly improve productivity and reduce operator stress by saving boom and bucket positions.