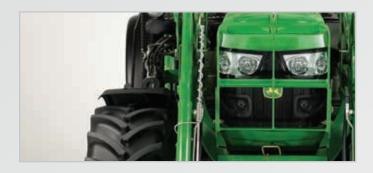

#### 3 Ballast Box

Get greater tractor stability with additional ballast.

Five-tine Grapple

BW15073 Category 1 Hitch BW15852 Category 2 and 3 Hitch