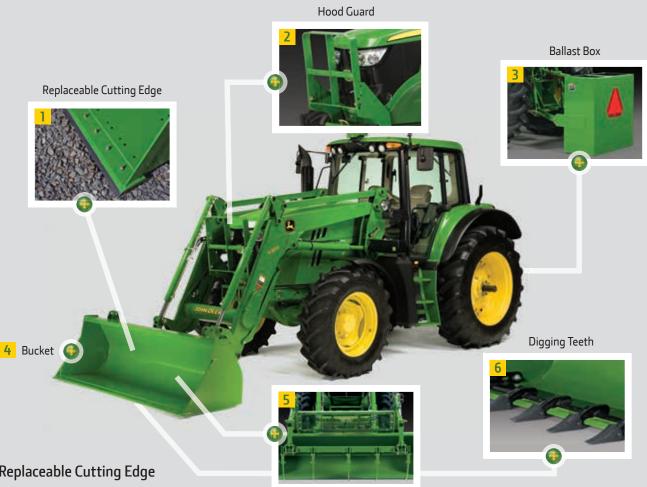

### 2 Hood Guard

Protect your tractor's grill and radiator from brush and workplace hazards.

BW15219 3020/4020 Series Utility Tractors **BW12980** 30-55 Series Row Crop Tractors **BW15892** 6M and 6R Series Tractors **BW15800** 6D Series Tractors BW15922 7R Series Tractors BW15907 8R and 8030 Series Tractors